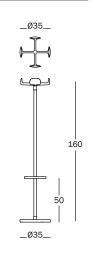

## Coat stand with umbrella stand.

Base, coat hanger and umbrella stand in diecast aluminium, polished or painted. Frame in aluminium tube, polished or painted.

| Art. nr. | Coat stand in aluminium |
|----------|-------------------------|
| AC704    | polished                |
| AC714    | black 5130              |

## Coat stand in aluminium

polished

black 5130