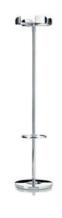

## Coat stand with umbrella stand.

Base, coat hanger and umbrella stand in diecast aluminium, polished or painted. Frame in aluminium tube, polished or painted.

| Art. nr. | Coat stand in aluminium |
|----------|-------------------------|
| AC704    | polished                |
| AC714    | black 5130              |