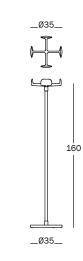

## Coat stand.

Base and coat hanger in die-cast aluminium, polished or painted. Frame in aluminium tube, polished or painted.

| Art. nr. | Coat stand in aluminium |
|----------|-------------------------|
| AC700    | polished                |
| AC710    | black 5130              |

## Coat stand in aluminium

polished

black 5130