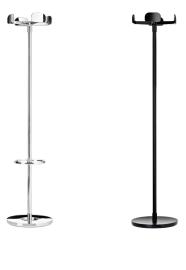

## materials /

base and coat hanger in die-cast aluminium, polished or painted. Frame in aluminium tube, polished or painted.

Polished

Black 5130