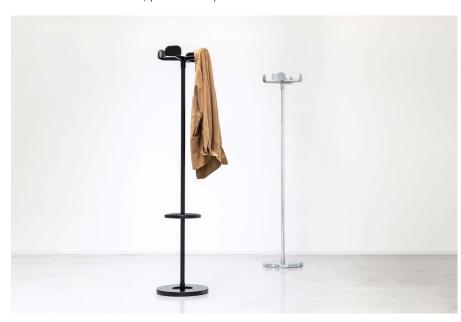

## Four Leaves

## design Edward Barber & Jay Osgerby / 2010

"Four Leaves is an intelligent product that will fit happily into any space, public or private. A coat stand should look fantastic both dressed and undressed, and it was with this in mind that we chose to avoid any functionalism or whimsy.

The project developed through hundreds of sketches and models, until we found the answer: a shape that was so simple it felt as though it had evolved rather than been designed. The 'leaves' hold coats perfectly, and the arms serve as little rails for hangers. The base, head and optional umbrella ring are in die-cast aluminium, while the pole is in extruded aluminium, giving the entire piece a natural polished or painted finish."

## materials /

base and coat hanger in die-cast aluminium, polished or painted. Frame in aluminium tube, polished or painted.

Polished

Black 5130