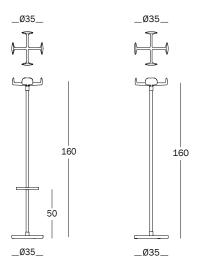

## materials /

base and coat hanger in die-cast aluminium, polished or painted. Frame in aluminium tube, polished or painted.

Polished

Black 5130