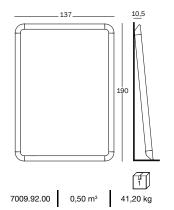

# Mirror 137x190 cm.

Frame in extruded aluminium polished. Joints in die-cast aluminium polished. Mirror with protective back film. Supplied with brackets for wall hanging in zinc plated steel and resin strip for floor standing.

Floor standing only.

| Art. nr. | Frame in aluminium |
|----------|--------------------|
| AC808    | polished           |
|          |                    |