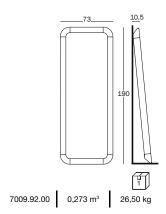

#### Mirror 73x190 cm.

Frame in extruded aluminium polished. Joints in die-cast aluminium polished. Mirror with protective back film. Supplied with brackets for wall hanging in zinc plated steel and resin strip for floor standing.

It could be hanged on the wall or standing on the floor.

| Art. nr. | Frame in aluminium |
|----------|--------------------|
| AC804    | polished           |
|          |                    |