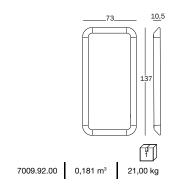

#### Mirror 73x137 cm.

Frame in extruded aluminium polished or painted. Joints in die-cast aluminium polished or painted. Mirror with protective back film. Supplied with brackets for wall hanging in zinc plated steel.

| Art. nr. | Frame in aluminium |
|----------|--------------------|
| AC802    | polished           |

| Art. nr. | Frame in aluminium |
|----------|--------------------|
| AC804    | polished           |