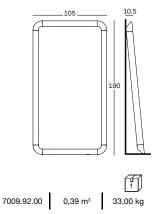

## Mirror 105x190 cm.

Frame in extruded aluminium polished. Joints in die-cast aluminium polished. Mirror with protective back film. Supplied with brackets for wall hanging in zinc plated steel and resin strip for floor standing.

Floor standing only.

| Art. nr. | Frame in aluminium |
|----------|--------------------|
| AC806    | polished           |