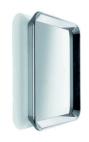

#### Déjà-vu

Design Naoto Fukasawa, 2011/2021

# Mirror 105x105 cm.

Frame in extruded aluminium polished or painted. Joints in die-cast aluminium polished or painted. Mirror with protective back film. Supplied with brackets for wall hanging in zinc plated steel.

| Art. nr.       | Frame in aluminium |
|----------------|--------------------|
| AC800          | polished           |
| ` <del>-</del> |                    |