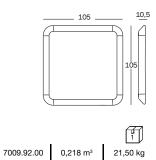

# Mirror 105x105 cm.

Frame in extruded aluminium polished or painted. Joints in die-cast aluminium polished or painted. Mirror with protective back film. Supplied with brackets for wall hanging in zinc plated steel.

| Art. nr.       | Frame in aluminium |
|----------------|--------------------|
| AC800          | polished           |
| ` <del>-</del> |                    |