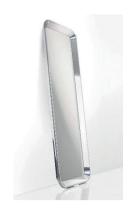

#### Mirror 73x190 cm.

Frame in extruded aluminium polished. Joints in die-cast aluminium polished. Mirror with protective back film. Supplied with brackets for wall hanging in zinc plated steel and resin strip for floor standing.

It could be hanged on the wall or standing on the floor.

| Art. nr. | Frame in aluminium |
|----------|--------------------|
| AC804    | polished           |
|          |                    |