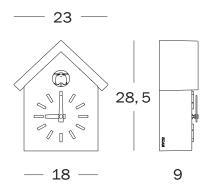

## design Naoto Fukasawa / 2011

Cu-Clock is a wall clock that draws its inspiration from the classic cuckoo clock that are famous for their rich ornaments and decorations.

Naoto Fukasawa has created a contemporary reimagining of the classic design idealizing its shape and using a modern material. With its minimal design it gives your environment a humorous touch and surprises with a lovely bird sound at every full hour. The battery powered clock is in injection-moulded ABS and is available in white with three colour variants for the roof: orange, green and white.

## material / in ABS. Supplied with batteries.

House / White 1735 C Roof / Orange 1086 C

House / White 1735 C Roof / Green 1342 C

House / White 1735 C Roof / White 1735 C