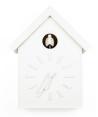

## design Naoto Fukasawa / 2011

Cu-Clock is a wall clock that draws its inspiration from the classic cuckoo clock that are famous for their rich ornaments and decorations.

Naoto Fukasawa has created a contemporary reimagining of the classic design idealizing its shape and using a modern material. With its minimal design it gives your environment a humorous touch and surprises with a lovely bird sound at every full hour. The battery powered clock is in injection-moulded ABS and is available in white with three colour variants for the roof: orange, green and white.

## material / in ABS. Supplied with batteries.

House / White 1735 C Roof / Orange 1086 C

House / White 1735 C Roof / Green 1342 C

House / White 1735 C Roof / White 1735 C