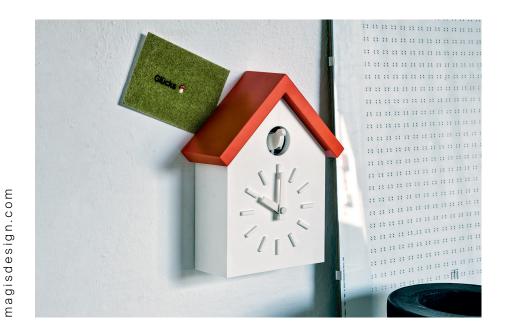

## design Naoto Fukasawa / 2011

Cu-Clock is a wall clock that draws its inspiration from the classic cuckoo clock that are famous for their rich ornaments and decorations.

Naoto Fukasawa has created a contemporary reimagining of the classic design idealizing its shape and using a modern material. With its minimal design it gives your environment a humorous touch and surprises with a lovely bird sound at every full hour. The battery powered clock is in injection-moulded ABS and is available in white with three colour variants for the roof: orange, green and white.