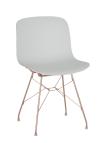

## Chair

Material: frame in steel rod (gold or copper coated) or painted in polyester powder. Seat in beech plywood (with or without pattern on the back side), in polycarbonate, in polypropylene or in polypropylene covered in fabric (Kvadrat "Divina"). Also available with front side covered in fabric (Kvadrat "Divina", "Steelcut Trio" or "Steelcut 2") or in leather. Magis logo is stamped on each product of our collection vouching for their originality.

## Example of composition

Frame: Copper Seat: White 1735 C

Frame: Gold Seat: Black 1763 C

Frame: White 5110 Seat: White 1735 C

Frame: Black 5140 Seat: Black 1763 C