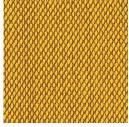

F-767 Black (190)

F-088 Orange (533)

Magis Winter →

L-0795 Black

The Kvadrat colour numbers are indicated in brackets next to the Magis inner colour number. The information included in this product sheet are based on the last data in our current pricelist. Magis reserves the right to modify the products without notice.