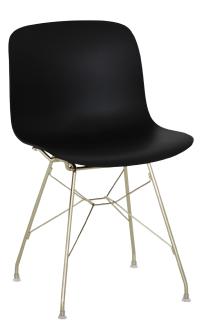

Troy is a concept of remarkable simplicity and comfort that gives shape to practically endless possible variations, playing on the use of different materials, combinations and seat types. This vast and various assortment with over thousand possible combinations of materials (from plywood to polycarbonate to polypropylene, to upholstered, etc.), structures (in steel tube or steel rod, with legs, on wheels, on star base, etc., also available with arms), and colours (from pastels to the brightest shades) offers solutions for every possible need for both the home and the contract sector.

## Chair

Material: frame in steel rod (gold or copper coated) or painted in polyester powder. Seat in beech plywood (with or without pattern on the back side), in polycarbonate, in polypropylene or in polypropylene covered in fabric (Kvadrat "Divina"). Also available with front side covered in fabric (Kvadrat "Divina", "Steelcut Trio" or "Steelcut 2") or in leather. Magis logo is stamped on each product of our collection vouching for their originality.