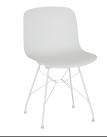

## Chair

Material: frame in steel rod (gold or copper coated) or painted in polyester powder. Seat in beech plywood (with or without pattern on the back side), in polycarbonate, in polypropylene or in polypropylene covered in fabric (Kvadrat "Divina"). Also available with front side covered in fabric (Kvadrat "Divina", "Steelcut Trio" or "Steelcut 2") or in leather. Magis logo is stamped on each product of our collection vouching for their originality.

## Example of composition

Frame: Copper Seat: White 1735 C

Frame: Gold Seat: Black 1763 C

Frame: White 5110 Seat: White 1735 C

Frame: Black 5140 Seat: Black 1763 C