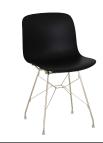

## Chair

Material: frame in steel rod (gold or copper coated) or painted in polyester powder. Seat in beech plywood (with or without pattern on the back side), in polycarbonate, in polypropylene or in polypropylene covered in fabric (Kvadrat "Divina"). Also available with front side covered in fabric (Kvadrat "Divina", "Steelcut Trio" or "Steelcut 2") or in leather. Magis logo is stamped on each product of our collection vouching for their originality.

## Example of composition

Frame: Copper Seat: White 1735 C

Frame: Gold Seat: Black 1763 C

Frame: White 5110 Seat: White 1735 C

Frame: Black 5140 Seat: Black 1763 C