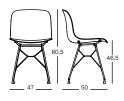

## Chair

Material: frame in steel rod (gold or copper coated) or painted in polyester powder. Seat in beech plywood (with or without pattern on the back side), in polycarbonate, in polypropylene or in polypropylene covered in fabric (Kvadrat "Divina"). Also available with front side covered in fabric (Kvadrat "Divina", "Steelcut Trio" or "Steelcut 2") or in leather. Magis logo is stamped on each product of our collection vouching for their originality.