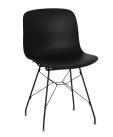

## Chair

Material: frame in steel rod (gold or copper coated) or painted in polyester powder. Seat in beech plywood (with or without pattern on the back side), in polycarbonate, in polypropylene or in polypropylene covered in fabric (Kvadrat "Divina"). Also available with front side covered in fabric (Kvadrat "Divina", "Steelcut Trio" or "Steelcut 2") or in leather. Magis logo is stamped on each product of our collection vouching for their originality.

## <u>Troy</u> – design Marcel Wanders Front cover

All versions are available with front side covered in fabric or in leather (except for the polycarbonate pattern, plywood pattern and fully covered versions).