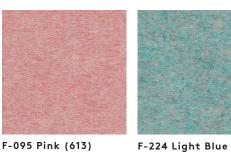

Divina MD

F-224 Light Blue (813) F-356 Green (943) Divina MD Divina MD

F-512 Dark Grey Mélange (180) Divina Mélange

Kvadrat Steelcut Trio →

F-225 Light Blue (733) F-357 Green (933)

F-578 Yellow (453)

 $\frac{\text{Kvadrat Steelcut 2}}{\rightarrow}$ 

F-767 Black (190)

F-088 Orange (533)

Magis Winter →

L-0795 Black

The Kvadrat colour numbers are indicated in brackets next to the Magis inner colour number. The information included in this product sheet are based on the last data in our current pricelist. Magis reserves the right to modify the products without notice.