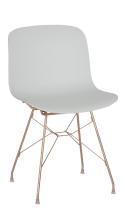

## Chair

Material: frame in steel rod (gold or copper coated) or painted in polyester powder. Seat in beech plywood (with or without pattern on the back side), in polycarbonate, in polypropylene or in polypropylene covered in fabric (Kvadrat "Divina"). Also available with front side covered in fabric (Kvadrat "Divina", "Steelcut Trio" or "Steelcut 2") or in leather. Magis logo is stamped on each product of our collection vouching for their originality.

## Example of composition

Frame: Copper Seat: White 1735 C

Frame: Gold Seat: Black 1763 C

Frame: White 5110 Seat: White 1735 C

Frame: Black 5140 Seat: Black 1763 C