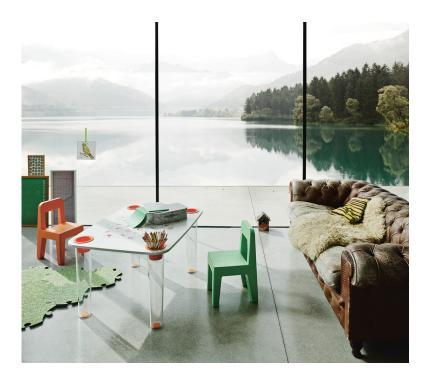

## Puzzle carpet

Material: soft expanded polyethylene coupled Magis Me Too logo is stamped on each with polyester fabric.

product of our collection vouching for their originality.

Satyendra Pakhalé

Satyendra Pakhalé considers the design profession an expression of true human optimism. He is motivated by social, technological, ecological, industrial and above all cultural parameters, as much as by a purely creative vision. His prime interest is the design of challenging, mass-producible products and public architecture. Through a series of award-winning design projects for leading clients and industries, he has developed a worldwide reputation for designing diverse innovative typologies, pushing the limits of technology and materials. Complexity is resolved through experimentation and transformed into elegance, providing the very best solution for each situation.