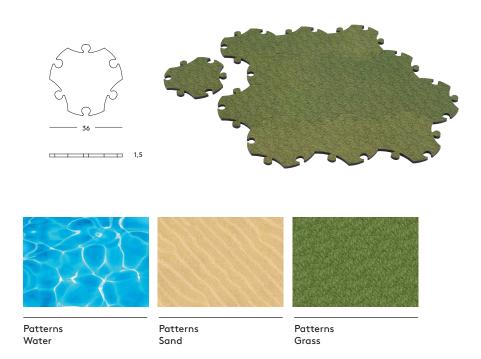

## Puzzle carpet

Material: soft expanded polyethylene coupled Magis Me Too logo is stamped on each with polyester fabric.

product of our collection vouching for their originality.

Satyendra Pakhalé

Satyendra Pakhalé considers the design profession an expression of true human optimism. He is motivated by social, technological, ecological, industrial and above all cultural parameters, as much as by a purely creative vision. His prime interest is the design of challenging, mass-producible products and public architecture. Through a series of award-winning design projects for leading clients and industries, he has developed a worldwide reputation for designing diverse innovative typologies, pushing the limits of technology and materials. Complexity is resolved through experimentation and transformed into elegance, providing the very best solution for each situation.