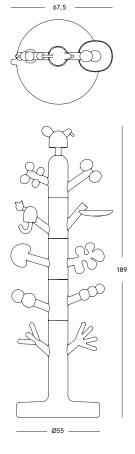

## <u>Paradise Tree</u> — design Oiva Toikka, 2009 Technical Sheet

## Coat stand

Material: elements in rotational-moulded polyethylene. Weight and inner frame in galvanized steel.

Magis Me Too logo is stamped on each product of our collection vouching for their originality.