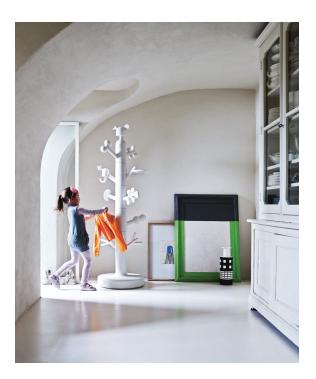

Paradise Tree is an iconic, colourful and fun coat stand where a cat, a bird and a load of clothes live happily together.

Designer in Magis

## Coat stand

Material: elements in rotational-moulded polyethylene. Weight and inner frame in galvanized steel.

Magis Me Too logo is stamped on each product of our collection vouching for their originality.