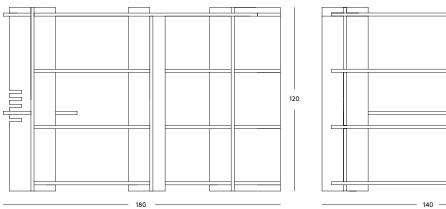

## Play/learning space

Complete with desk adjustable in height. Material: birch plywood.

Magis Me Too logo is stamped on each product of our collection vouching for their originality.

Marti Guixé

Martí Guixé revolutionizes design by working on living matter, which can be transformed and decomposed, blending such different areas as anthropology, humour, gastronomy, typography, the human sciences, exact sciences, performance and design. He analyses situations, behaviour and gestures, and proposes radically effective solutions with minimal ergonomics, freed from the image of an idealized body in which technocratic perspective seeks to create the correct form. Like a visionary, he transforms things by observing them with his eyes, and invents the indispensable commodities of the twenty-first century.