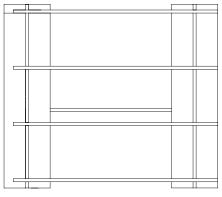

## Play/learning space

Complete with desk adjustable in height. Material: birch plywood.

Magis Me Too logo is stamped on each product of our collection vouching for their originality.

Marti Guixé

Martí Guixé revolutionizes design by working on living matter, which can be transformed and decomposed, blending such different areas as anthropology, humour, gastronomy, typography, the human sciences, exact sciences, performance and design. He analyses situations, behaviour and gestures, and proposes radically effective solutions with minimal ergonomics, freed from the image of an idealized body in which technocratic perspective seeks to create the correct form. Like a visionary, he transforms things by observing them with his eyes, and invents the indispensable commodities of the twenty-first century.