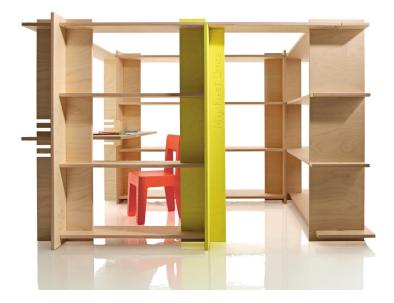

## Play/learning space

Complete with desk adjustable in height. Material: birch plywood.

Magis Me Too logo is stamped on each product of our collection vouching for their originality.

Marti Guixé

Martí Guixé revolutionizes design by working on living matter, which can be transformed and decomposed, blending such different areas as anthropology, humour, gastronomy, typography, the human sciences, exact sciences, performance and design. He analyses situations, behaviour and gestures, and proposes radically effective solutions with minimal ergonomics, freed from the image of an idealized body in which technocratic perspective seeks to create the correct form. Like a visionary, he transforms things by observing them with his eyes, and invents the indispensable commodities of the twenty-first century.