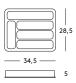

## **Cutlery tray**

Material: standard injection- moulded polypropylene.

Magis logo is stamped on each product of our collection vouching for their originality.

Jasper Morrison

Jasper Morrison was born in London in 1959 and after graduating in Design and passing a master, he set up an Office for Design in London in 1986.