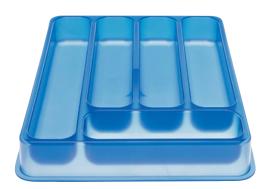

## **Cutlery tray**

Material: standard injection- moulded polypropylene.

Magis logo is stamped on each product of our collection vouching for their originality.

Jasper Morrison

Jasper Morrison was born in London in 1959 and after graduating in Design and passing a master, he set up an Office for Design in London in 1986.