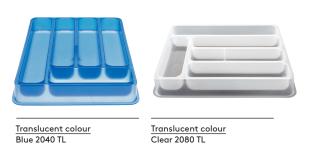

## **Cutlery tray**

Material: standard injection- moulded polypropylene.

Magis logo is stamped on each product of our collection vouching for their originality.

Jasper Morrison

Jasper Morrison was born in London in 1959 and after graduating in Design and passing a master, he set up an Office for Design in London in 1986.