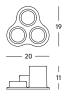

## Desk tidy

Material: standard injection-moulded ABS.

Magis logo is stamped on each product of our collection vouching for their originality.

Jasper Morrison

Jasper Morrison was born in London in 1959 and after graduating in Design and passing a master, he set up an Office for Design in London in 1986.