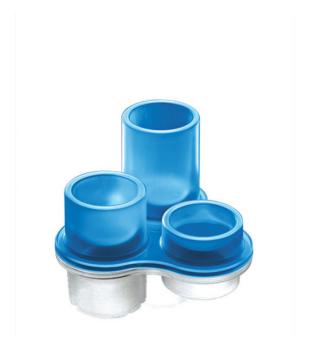

## Desk tidy

Material: standard injection-moulded ABS.

Magis logo is stamped on each product of our collection vouching for their originality.

Jasper Morrison

Jasper Morrison was born in London in 1959 and after graduating in Design and passing a master, he set up an Office for Design in London in 1986.