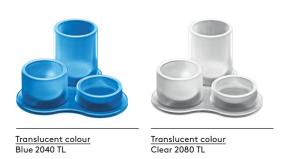

## Desk tidy

Material: standard injection-moulded ABS.

Magis logo is stamped on each product of our collection vouching for their originality.

Jasper Morrison

Jasper Morrison was born in London in 1959 and after graduating in Design and passing a master, he set up an Office for Design in London in 1986.