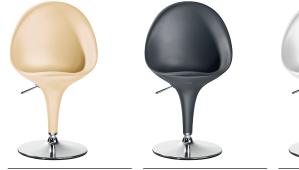

## Swivel chair

Adjustable in height with gas piston. Fixed height version also available. *Material*: base in chromed steel. Seat in standard injection-moulded ABS. Magis logo is stamped on each product of our collection vouching for their originality

Matt colour Ivory 1020 C

<u>Matt colour</u> Grey Anthracite 1420 C

<u>Matt colour</u> White 1690 C