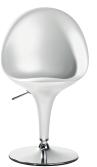

## Swivel chair

Adjustable in height with gas piston. Fixed height version also available. *Material*: base in chromed steel. Seat in standard injection-moulded ABS. Magis logo is stamped on each product of our collection vouching for their originality

Matt colour Ivory 1020 C

<u>Matt colour</u> Grey Anthracite 1420 C

<u>Matt colour</u> White 1690 C