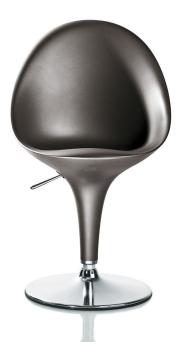

## Swivel chair

Adjustable in height with gas piston. Fixed height version also available. *Material*: base in chromed steel. Seat in standard injection-moulded ABS. Magis logo is stamped on each product of our collection vouching for their originality

Matt colour Ivory 1020 C

<u>Matt colour</u> Grey Anthracite 1420 C

<u>Matt colour</u> White 1690 C