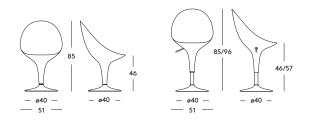

## Swivel chair

Adjustable in height with gas piston. Fixed height version also available. *Material*: base in chromed steel. Seat in standard injection-moulded ABS. Magis logo is stamped on each product of our collection vouching for their originality